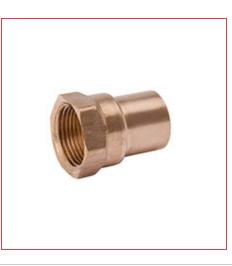

## ITEM # W 01263, ADAPTER FEMALE, C X FPT, 1"

Streamline<sup>®</sup> Copper Solder-Joint Fittings for supply/pressurized systems have been the leading brand of copper fittings for over 80 years. Available in both wrot copper and cast bronze, our product selection has grown to become the most extensive in the industry. We are the acknowledged experts at engineering and manufacturing precision solder-joint copper fittings. Quality, consistency and reliability have made the Streamline<sup>®</sup> brand trusted and specified all around the world.

## Specifications | Dimensions | Details

| Specifications |             | - |
|----------------|-------------|---|
| Weight         | 0.25 lb     |   |
| Material       | WROT COPPER |   |

+ more

|            |                       | 9/4/2024   Fay                                                                                     | e 2 01 2 |  |  |
|------------|-----------------------|----------------------------------------------------------------------------------------------------|----------|--|--|
|            | Operating Temperature | CDA-Copper-Fitting-Pressue-Temp-Ratings                                                            |          |  |  |
|            | Operating Pressure    | CDA-Copper-Fitting-Pressue-Temp-Ratings                                                            |          |  |  |
|            | End Type              | C - Cup (Female Solder)                                                                            |          |  |  |
|            | End Size              | 1 in                                                                                               |          |  |  |
|            | Second End Type       | FPT - Female Pipe Tapered Thread, NPT                                                              |          |  |  |
|            | Second End Size       | 1 in                                                                                               |          |  |  |
|            | Standards             | NSF 61G<br>ASME B16.15<br>ASME B16.18<br>ASME B16.22<br>ASME B16.24<br>ASME B16.50<br>ASME B1.20.1 |          |  |  |
| Dimensions |                       |                                                                                                    |          |  |  |
|            | nensions              |                                                                                                    |          |  |  |
|            | Overall Length        | 1.88 in                                                                                            |          |  |  |
|            | Overall Height        | 1.59 in                                                                                            |          |  |  |
|            | Overall Width         | 1.59 in                                                                                            |          |  |  |
| De         | tails                 |                                                                                                    | -        |  |  |
|            | Style                 | WC-402                                                                                             |          |  |  |
|            | Qty Pcs / Bag         | 25                                                                                                 |          |  |  |
|            | Master Qty Pcs / Box  | 250                                                                                                |          |  |  |
|            | Mueller Description 1 | 1 C X FPT ADAPTER                                                                                  |          |  |  |
|            |                       |                                                                                                    |          |  |  |

1-1/8 OD X 1 FPT ADAPTER

Mueller Description 2